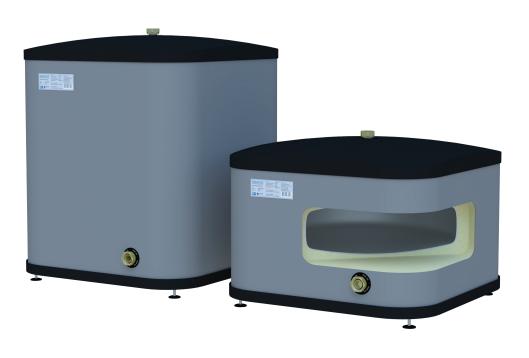

## UniQube Drain Back Reservoir

- CONVERTS ANY SOLAR TANK TO DRAIN BACK TANK adding this reservoir to the solar thermal circuit this reservoir will convert your system into the drain back solar thermal system.
- UTILIZES MAXIMUM OF SOLAR THERMAL HEAT EXCHANGER with drain back solar thermals you can install as much collector's power as solar heat exchanger can transfer.
- UNIQUBE PERFORMACES this reservoir is produced according to our UniQube standards. Quboid shape, insulation thickness of UniQubes, flat connectors, perfect design.
- EASY TO INSTALL Drain back reservoir can be installed on a simple table or on a wall, 650mm above the floor, if on the same floor is installed its UniQube solar tank.
- LONG WARRANTY TERM this reservoir is warrantied by 10 years.

#### COMPACT DRAIN BACK RESERVOIR

Insulated with polyurethane, minimizing the heat loss in idle or stand by mode. Solar thermal loop, positioned above the tank, can reach volume up to 25 liters, which allows installaltion of bigger number of solar thermal panels.