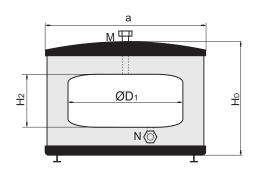

| UNIQUBE DRAIN BACK RESERVOIR |          |      |      |
|------------------------------|----------|------|------|
|                              |          | 40   | 100  |
| D1 (diameter)                | (mm)     | 600  | 600  |
| HD (height)                  | (mm)     | 450  | 780  |
| H2 (height)                  | (mm)     | 140  | 350  |
| a (width)                    | (mm)     | 725  | 725  |
| connections M, N             |          | 5/4" | 5/4" |
| max. working pressure        | (bar)    | 1,5  | 1,5  |
| max. test pressure           | (bar)    | 2,5  | 2,5  |
| reservoir volume             | (liters) | 40   | 100  |
| Approx. weight               | (kg)     | 30   | 43   |

<sup>\* 150</sup> I on request

M - Solar in

#### N - Drain Back out