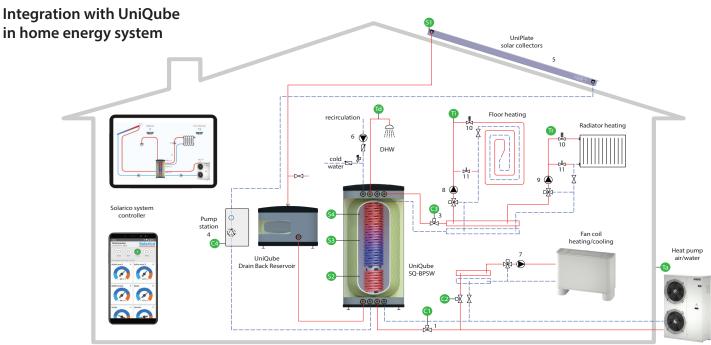

## UniQube Drain Back Reservoir

- CONVERTS ANY SOLAR TANK TO DRAIN BACK TANK adding this reservoir to the solar thermal circuit this reservoir will convert your system into the drain back solar thermal system.
- UTILIZES MAXIMUM OF SOLAR THERMAL HEAT EXCHANGER with drain back solar thermals you can install as much collector's power as solar heat exchanger can transfer.
- UNIQUBE PERFORMACES this reservoir is produced according to our UniQube standards. Quboid shape, insulation thickness of UniQubes, flat connectors, perfect design.
- EASY TO INSTALL Drain back reservoir can be installed on a simple table or on a wall, 650mm above the floor, if on the same floor is installed its UniQube solar tank.
- LONG WARRANTY TERM this reservoir is warrantied by 10 years.