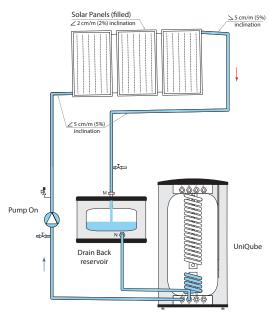

#### COMPACT DRAIN BACK RESERVOIR

Insulated with polyurethane, minimizing the heat loss in idle or stand by mode. Solar thermal loop, positioned above the tank, can reach volume up to 25 liters, which allows installaltion of bigger number of solar thermal panels.

#### N - Drain Back out

#### In Operation