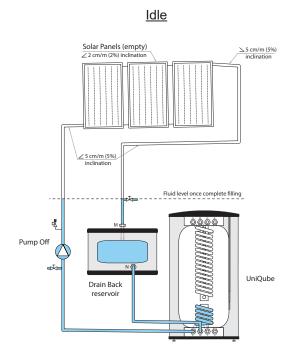

of solar thermal panels.





| UNIQUBE DRAIN BACK RESERVOIR |          |      |      |
|------------------------------|----------|------|------|
|                              |          | 40   | 100  |
| D1 (diameter)                | (mm)     | 600  | 600  |
| HD (height)                  | (mm)     | 450  | 780  |
| H2 (height)                  | (mm)     | 140  | 350  |
| a (width)                    | (mm)     | 725  | 725  |
| connections M, N             |          | 5/4" | 5/4" |
| max. working pressure        | (bar)    | 1,5  | 1,5  |
| max. test pressure           | (bar)    | 2,5  | 2,5  |
| reservoir volume             | (liters) | 40   | 100  |
| Approx. weight               | (kg)     | 30   | 43   |

<sup>\* 150</sup> I on request



M - Solar in

#### N - Drain Back out



#### In Operation







# **UniQube**Heart of your energy systems



















PRODUCTION FACILITY: Euroterm d.o.o. Lece Koteski 50 Industrial area Biljana, 7500 Prilep, R. N. Macedonia